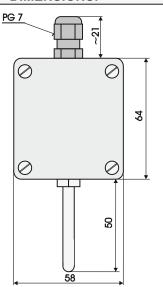

f temperature with use in control and regulation systems. The sensor is in design with well and with protection Ip55. And it's for universal application. Is supplied separately for wall mounting, with basin for mounting to the conduit or with fixture for assembly to air - conditioning. The scanning head is aluminous, the stem is stainless steels 17 241. The basin is examinational on pressure 4,0 MPa.

### **TECHNICAL DATES:**

Temperature sensor: Pt100 by IEC 751/A2

Accuracy class: B by IEC 751

Accuracy of Pt100 B: Dt =  $\pm$ (0,30 + 0,005 x ltl) [°C]

Measurement range: -30 ~ 150°C (ambient temperature capital - 30 ~ 100 °C)

Type:thermometer stem Protection: IP 55 Weight: 0,15 kg

Connection: terminals WAGO, wire diameter 0.5 ~ 2.5 mm<sup>2</sup>

### **DIMENSIONS:**

## CONNECTION:





Wires connection to terminal block

You fix the sensor on a wall by delivered screws. You unscrew the cover of sensor and an incoming cable put into the bushing. Recommended diameter of the cable is 4 - 8 mm. Wires you connect to terminal block WAGO by the description and screw in the cover of sensor.

May 2006. TD-S-05-102





### CERTIFICATE ABOUT THE PRODUCT ASSEMBLY AND QUALITY

Temperature resistive sensor STPt - 150 - A

88-05-08888

### **GUARANTEE AND SERVICE CONDITIONS:**

The producer answer that his product has and will has characters appointed technical norms for appointed time. That is complete and without defects. The producer also answers for defects which a customer find out in the guarantee time and which he claim in the time.

### The guarantee time is 36 months from