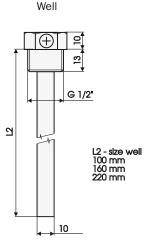

### **DESCRIPTION:**

The sensor of ST series is temperature resistive sensor with a sensor Pt100. The sensor is for continuel measurement of temperature with use in control and regulation systems. The sensor is in design with well and with protection Ip55. And it's for universal application. Is supplied separately for wall mounting, with basin for mounting to the conduit or with fixture for assembly to air - conditioning. The scanning head is aluminous, the stem is stainless steels 17 241. The basin is examinational on pressure 4,0 MPa.

### **TECHNICAL DATES:**

Temperature sensor: Pt100 by IEC 751/A2

Accuracy class: B by IEC 751

Accuracy of Pt100 B: Dt =  $\pm$ (0,30 + 0,005 x ltl) [°C]

Measurement range: -30 ~ 150°C (ambient temperature capital - 30 ~ 100 °C)