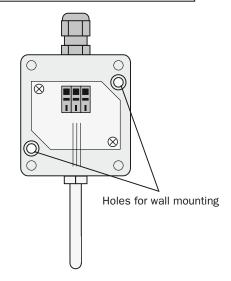

## CONNECTION:

Wires connection to terminal block

You fix the sensor on a wall by delivered screws. You unscrew the cover of sensor and an incoming cable put into the bushing. Recommended diameter of the cable is 4 - 8 mm. Wires you connect to terminal block WAGO by the description and screw in the cover of sensor.